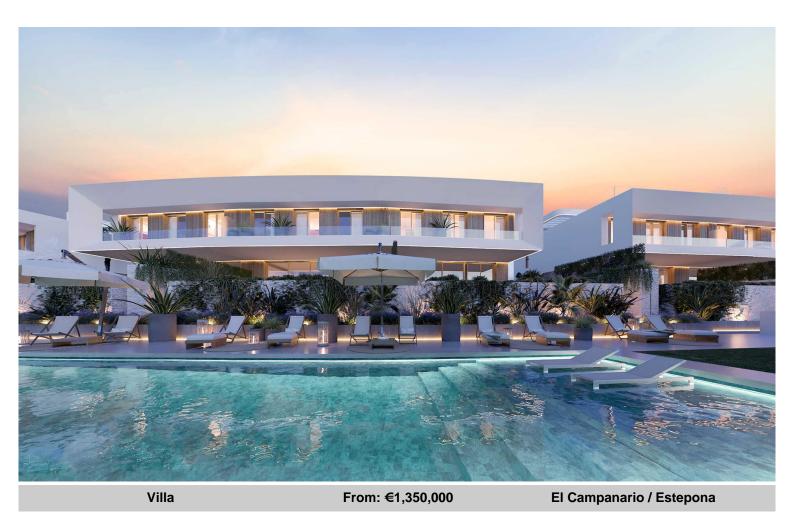

## Welcome to Lyra Residences

This stunning new project is Lyra Residences - just 15 luxurious modern homes, set in the peaceful area of El Campanario, between Marbella and Estepona.

The surrounding area is like a sweet shop for golfers with El Paraiso, Atalaya and Guadalmina courses all within easy reach. You will also find shopping, dining, banking and more in the local area.

The communal features of this magnificent project include a fully equipped gym, spa and an outdoor swimming pool, from which you can enjoy panoramic views.

All the homes offer underground parking for 2 cars, private gardens, spacious terraces, amazing solariums, and basements. These homes are ideal for family life and entertaining.