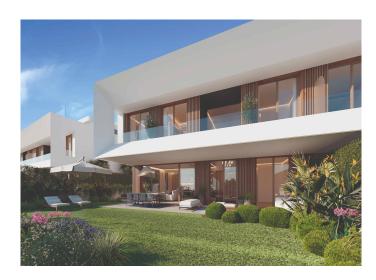

The open-plan layout of the ground floor offers modern kitchens, with integrated dining and living areas. These blend seamlessly to your outside space through large picture windows, flooding the property with natural light.