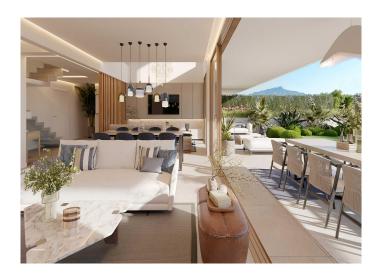

The open-plan layout of the ground floor offers modern kitchens, with integrated dining and living areas. These blend seamlessly to your outside space through large picture windows, flooding the property with natural light.